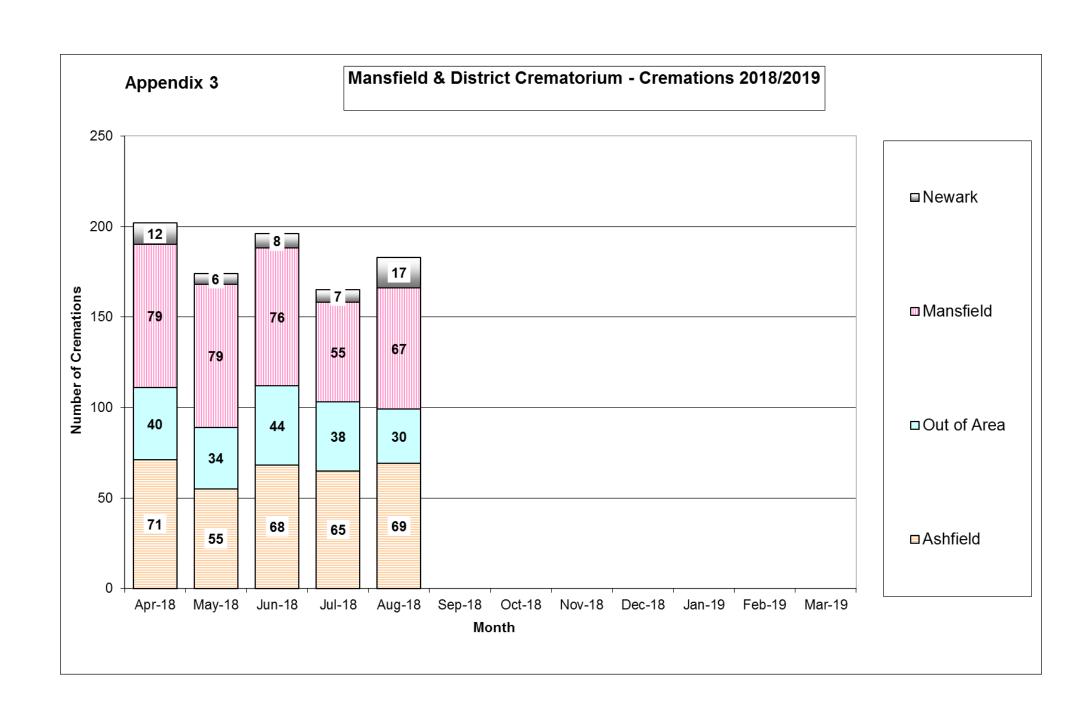

Appendix 2 shows the number of cremations and the percentage of the split between Ashfield District Council, Mansfield District Council, Newark and Sherwood District Council and Outside of the Joint Committee area. A graph showing these proportions is attached in appendix 3.